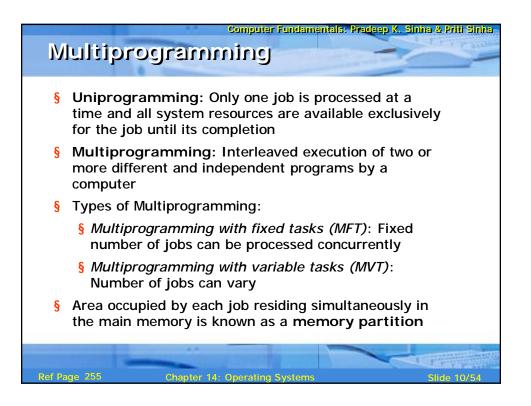

| File extension | Its meaning                                   |
|----------------|-----------------------------------------------|
| .bas           | Basic source program file                     |
| .C             | C source program file                         |
| .ftn           | Fortran source program file                   |
| .pas           | Pascal source program file                    |
| .obj           | Object file (compiler output, not yet linked) |
| .bin           | Executable binary program file                |
| .lib           | Library of .obj files used by the linker      |
| .dat           | Data file                                     |
| .hlp           | Text file for HELP command                    |
|