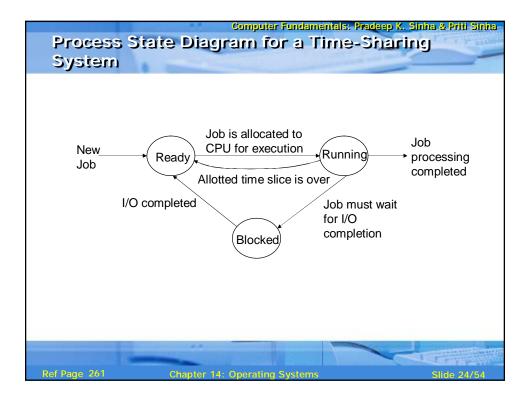

| File extension | Its meaning                                   |
|----------------|-----------------------------------------------|
| .bas           | Basic source program file                     |
| .C             | C source program file                         |
| .ftn           | Fortran source program file                   |
| .pas           | Pascal source program file                    |
| .obj           | Object file (compiler output, not yet linked) |
| .bin           | Executable binary program file                |
| .lib           | Library of .obj files used by the linker      |
| .dat           | Data file                                     |
| .hlp           | Text file for HELP command                    |
| .man           | Online man