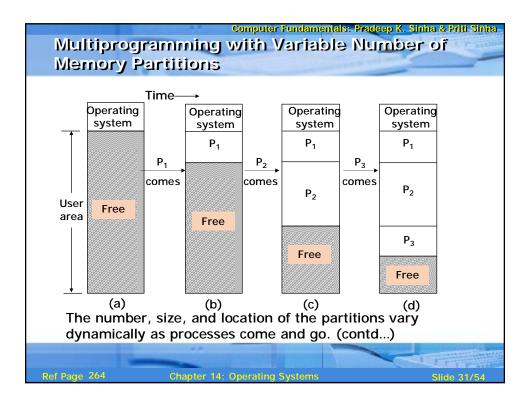

| File extension | Its meaning                                   |
|----------------|-----------------------------------------------|
| .bas           | Basic source program file                     |
| .C             | C source program file                         |
| .ftn           | Fortran source program file                   |
| .pas           | Pascal source program file                    |
| .obj           | Object file (compiler output, not yet linked) |
| .bin           | Executable binary program file                |
| .lib           | Library of .obj files used by the linker      |
| .dat           | Data file                                     |
| .hlp           | Text file for HELP command                    |
| .man           | Online manual page file