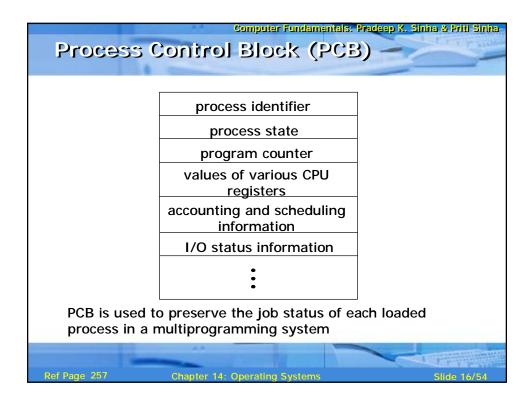

| File extension | Its meaning                                   |
|----------------|-----------------------------------------------|
| .bas           | Basic source program file                     |
| .C             | C source program file                         |
| .ftn           | Fortran source program file                   |
| .pas           | Pascal source program file                    |
| .obj           | Object file (compiler output, not yet linked) |
| .bin           | Executable binary program file                |
| .lib           | Library of .obj files used by the linker      |
| .dat           | Data file                                     |
| .hlp           | Text file for HELP command                    |
| .man