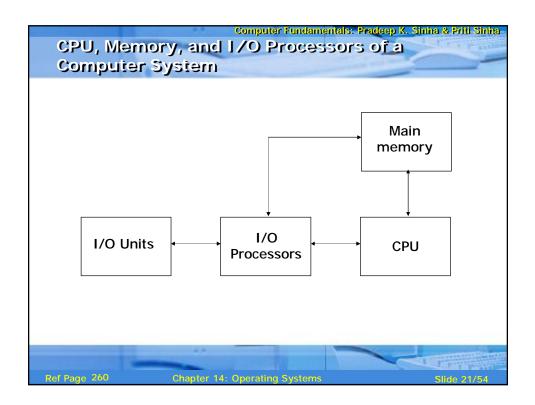

| File extension | Its meaning                                   |
|----------------|-----------------------------------------------|
| .bas           | Basic source program file                     |
| .C             | C source program file                         |
| .ftn           | Fortran source program file                   |
| .pas           | Pascal source program file                    |
| .obj           | Object file (compiler output, not yet linked) |
| .bin           | Executable binary program file                |
| .lib           | Library of .obj files used by the linker      |
| .dat           | Data file                                     |
| .hlp           | Text file for HELP command                    |
| .man           | Onli