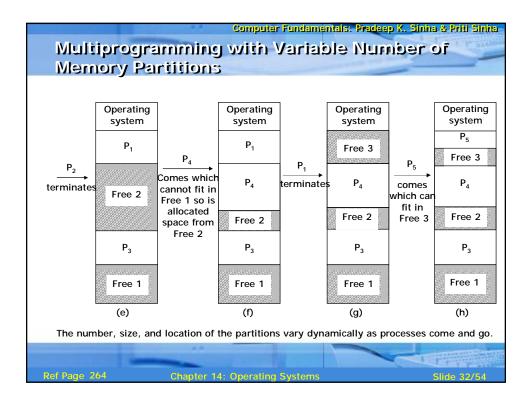

| File extension | Its meaning                                   |
|----------------|-----------------------------------------------|
| .bas           | Basic source program file                     |
| .C             | C source program file                         |
| .ftn           | Fortran source program file                   |
| .pas           | Pascal source program file                    |
| .obj           | Object file (compiler output, not yet linked) |
| .bin           | Executable binary program file                |
| .lib           | Library of .obj files used by the linker      |
| .dat           | Data file                                     |
| .hlp           | Text file for HELP command                    |
| .man           | Online manual page file