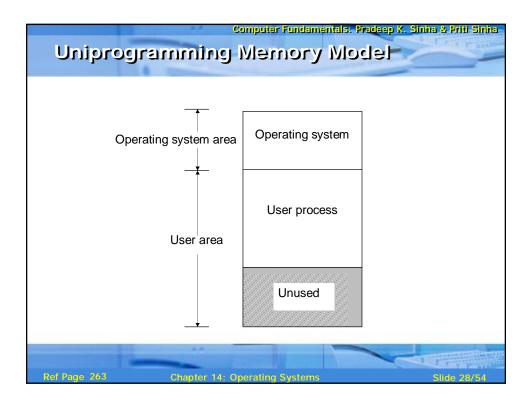

| File extension | Its meaning                                   |
|----------------|-----------------------------------------------|
| .bas           | Basic source program file                     |
| .C             | C source program file                         |
| .ftn           | Fortran source program file                   |
| .pas           | Pascal source program file                    |
| .obj           | Object file (compiler output, not yet linked) |
| .bin           | Executable binary program file                |
| .lib           | Library of .obj files used by the linker      |
| .dat           | Data file                                     |
| .hlp           | Text file for HELP command                    |
| .man           | Online manual page