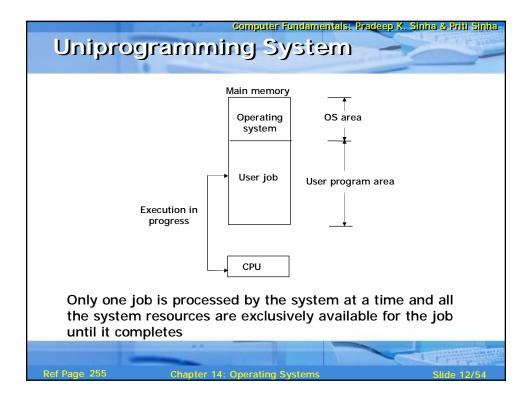

| File extension | Its meaning                                   |
|----------------|-----------------------------------------------|
| .bas           | Basic source program file                     |
| .C             | C source program file                         |
| .ftn           | Fortran source program file                   |
| .pas           | Pascal source program file                    |
| .obj           | Object file (compiler output, not yet linked) |
| .bin           | Executable binary program file                |
| .lib           | Library of .obj files used by the linker      |
| .dat           | Data file                                     |
| .hlp           | Text file for HELP command                    |
| .ma