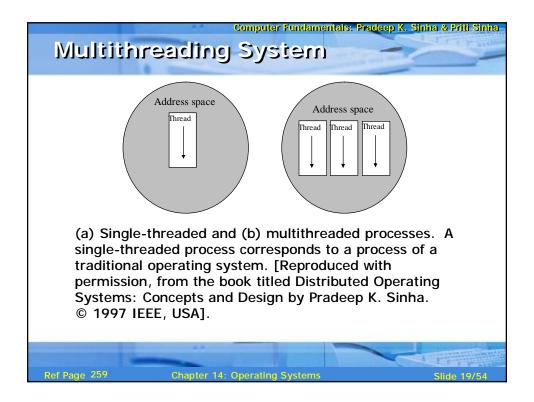

| File extension | Its meaning                                   |
|----------------|-----------------------------------------------|
| .bas           | Basic source program file                     |
| .C             | C source program file                         |
| .ftn           | Fortran source program file                   |
| .pas           | Pascal source program file                    |
| .obj           | Object file (compiler output, not yet linked) |
| .bin           | Executable binary program file                |
| .lib           | Library of .obj files used by the linker      |
| .dat           | Data file                                     |
| .hlp           | Text file for HELP command                    |
| .man           |