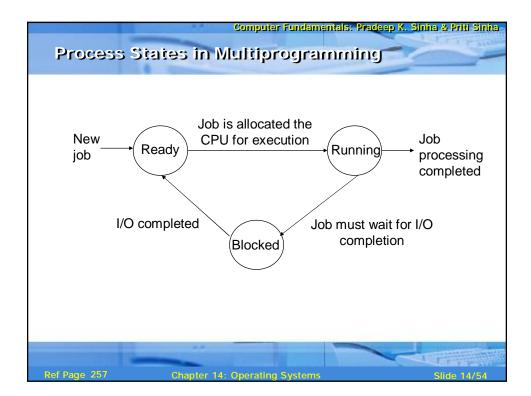

| File extension | Its meaning                                   |
|----------------|-----------------------------------------------|
| .bas           | Basic source program file                     |
| .C             | C source program file                         |
| .ftn           | Fortran source program file                   |
| .pas           | Pascal source program file                    |
| .obj           | Object file (compiler output, not yet linked) |
| .bin           | Executable binary program file                |
| .lib           | Library of .obj files used by the linker      |
| .dat           | Data file                                     |
| .hlp           | Text file for HELP command                    |
| .man