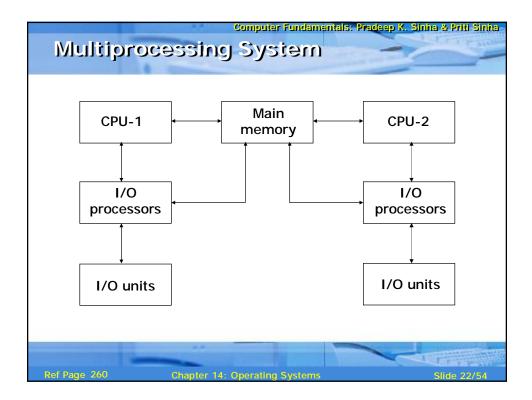

| File extension | Its meaning                                   |
|----------------|-----------------------------------------------|
| .bas           | Basic source program file                     |
| .C             | C source program file                         |
| .ftn           | Fortran source program file                   |
| .pas           | Pascal source program file                    |
| .obj           | Object file (compiler output, not yet linked) |
| .bin           | Executable binary program file                |
| .lib           | Library of .obj files used by the linker      |
| .dat           | Data file                                     |
| .hlp           | Text file for HELP command                    |
| .man           | Online