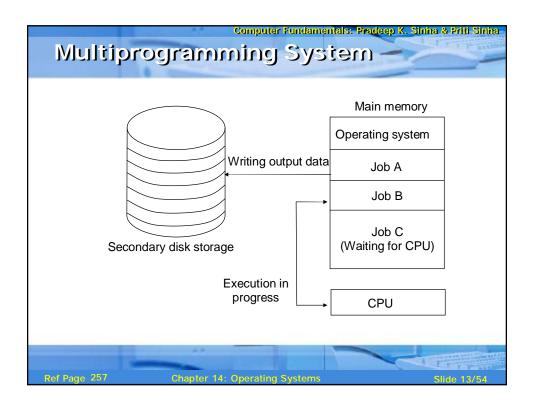

| File extension | Its meaning                                   |
|----------------|-----------------------------------------------|
| .bas           | Basic source program file                     |
| .C             | C source program file                         |
| .ftn           | Fortran source program file                   |
| .pas           | Pascal source program file                    |
| .obj           | Object file (compiler output, not yet linked) |
| .bin           | Executable binary program file                |
| .lib           | Library of .obj files used by the linker      |
| .dat           | Data file                                     |
| .hlp           | Text file for HELP command                    |
| .man           | Online manual page file                       |

|                           | Computer Fundamentals: Pradeep K. Sinha & Priti-Sinha |                                    |            |  |  |
|---------------------------|-------------------------------------------------------|------------------------------------|------------|--|--|
| File Extensions (Example) |                                                       |                                    |            |  |  |
|                           |                                                       |                                    |            |  |  |
|                           |                                                       | (Continued from previo             | ous slide) |  |  |
|                           | File extension                                        | Its meaning                        |            |  |  |
|                           | .man                                                  | Online manual page file            |            |  |  |
|                           | .txt                                                  | General text file                  |            |  |  |
|                           | .bak                                                  | Backup file                        |            |  |  |
|                           | .doc                                                  | Microsoft word document file       |            |  |  |
|                           | .wav                                                  | Microsoft windows sound file       |            |  |  |
|                           | .wk4                                                  | Lotus 1-2-3 spreadsheet file       |            |  |  |
|                           | .xls                                                  | Microsoft Excel spreadsheet file   |            |  |  |
|                           | .jpg                                                  | JPEG graphics file                 |            |  |  |
|                           | .gif                                                  | GIF graphics file                  |            |  |  |
|                           |                                                       |                                    |            |  |  |
|                           |                                                       |                                    |            |  |  |
|                           |                                                       |                                    |            |  |  |
| Ref Pa                    | ge 268 Chap                                           | oter 14: Operating Systems Slide 4 | 42/54      |  |  |