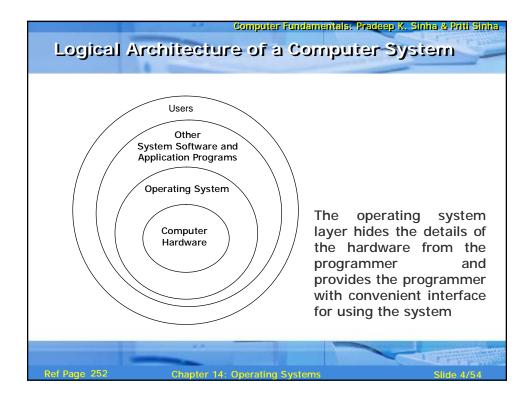

| File extension | Its meaning                                   |
|----------------|-----------------------------------------------|
| .bas           | Basic source program file                     |
| .C             | C source program file                         |
| .ftn           | Fortran source program file                   |
| .pas           | Pascal source program file                    |
| .obj           | Object file (compiler output, not yet linked) |
| .bin           | Executable binary program file                |
| .lib           | Library of .obj files used by the linker      |
| .dat           | Data file                                     |
| .hlp           | Text file for HELP command