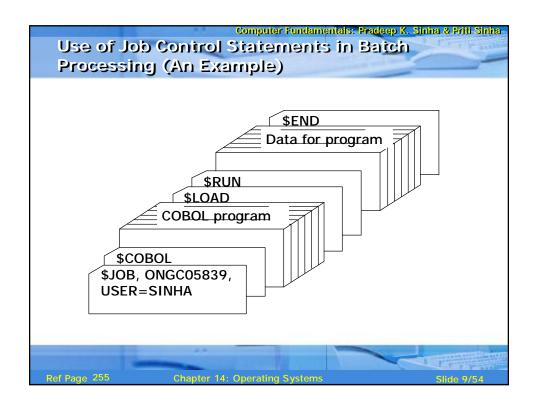

| File extension | Its meaning                                   |
|----------------|-----------------------------------------------|
| .bas           | Basic source program file                     |
| .C             | C source program file                         |
| .ftn           | Fortran source program file                   |
| .pas           | Pascal source program file                    |
| .obj           | Object file (compiler output, not yet linked) |
| .bin           | Executable binary program file                |
| .lib           | Library of .obj files used by the linker      |
| .dat           | Data file                                     |
| .hlp           | Text file for HELP command                    |