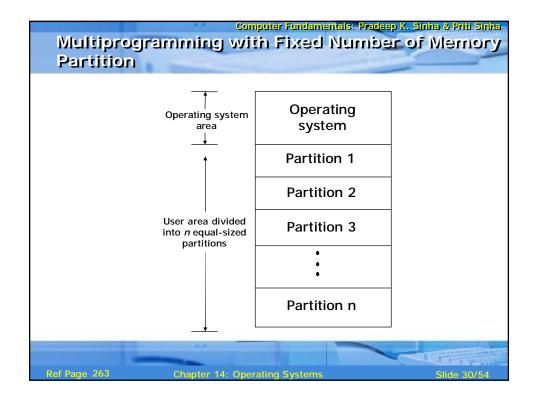

| File extension | Its meaning                                   |
|----------------|-----------------------------------------------|
| .bas           | Basic source program file                     |
| .C             | C source program file                         |
| .ftn           | Fortran source program file                   |
| .pas           | Pascal source program file                    |
| .obj           | Object file (compiler output, not yet linked) |
| .bin           | Executable binary program file                |
| .lib           | Library of .obj files used by the linker      |
| .dat           | Data file                                     |
| .hlp           | Text file for HELP command                    |
| .man           | Online manual page fil